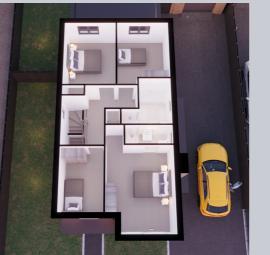

#### **First Floor**

#### **MASTER BEDROOM**

11ft 9" x 13ft 1"

#### **BEDROOM 2**

9ft 11" x 12ft 10"

#### **BEDROOM 3**

11ft 10" x 10ft 7"

#### **BEDROOM 4**

11ft 10" x 9ft 9"

#### BATHROOM

8ft x 8ft 2in"