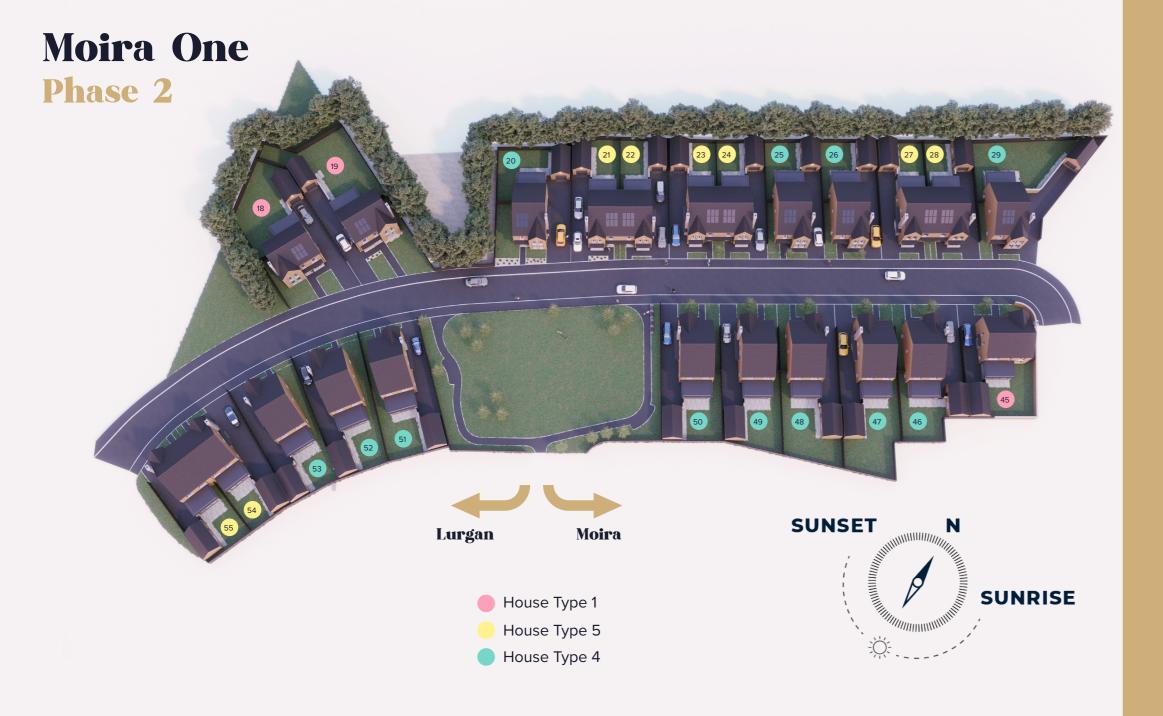

Each new home in Moira One will incorporate the very latest in renewables, featuring solar PV panels which will be flush to the roof, making them unobtrusive and stylish.

We also go one step further: your new home will be future proofed with wiring for future installation of a battery energy storage system, electric vehicle charging point and other energy efficient technology.

Combined, these features work together to provide a Grade A energy rating which enables you to make significant savings each year on your utility bills.

An Encom Energy advisor will be available to discuss your needs and talk you through the technology available.







\* - Battery storage & EV charging point available as optional extras



## Moira

An historic village with a bold, modern outlook

## Site Map



## House Types

Scan the QR code to tour each house type and register your interest



#### **House Type 1**

## 4 Bedroom Detached House



#### **Ground Floor**

#### KITCHEN

11ft 9" x 11ft 3in

#### DINING

15ft 10" x 10ft 8"

#### SNUG

17ft 4" x 8ft 12"

#### LOUNGE

11ft 10" × 7ft 7"

#### **FAMILY**

9ft 11" x 12ft 9"

#### UTILITY

9ft 11" x 6ft 4"

#### **First Floor**

#### **MASTER BEDROOM**

11ft 9" x 13ft 1"

#### **BEDROOM 2**

9ft 11" x 12ft 10"

#### **BEDROOM 3**

11ft 10" x 10ft 7"

#### **BEDROOM 4**

11ft 10" x 9ft 9"

#### BATHROOM

8ft x 8ft 2in"











#### **House Type 4**

## 4 Bedroom **Detached** House



Scan the QR code to visit the

virtual show

home

**Ground Floor** 

**KITCHEN** 

13ft 1" x 9ft 10"

DINING

14ft 9" x 10ft 10"

**FAMILY** 

10ft 8" x