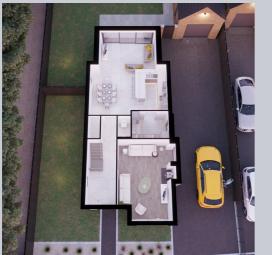

#### **Ground Floor**

#### KITCHEN

11ft 9" x 11ft 3in

#### DINING

15ft 10" x 10ft 8"

#### SNUG

17ft 4" x 8ft 12"

#### LOUNGE

11ft 10" × 7ft 7"

#### **FAMILY**

9ft 11" x 12ft 9"

#### UTILITY

9ft 11" x 6ft 4"