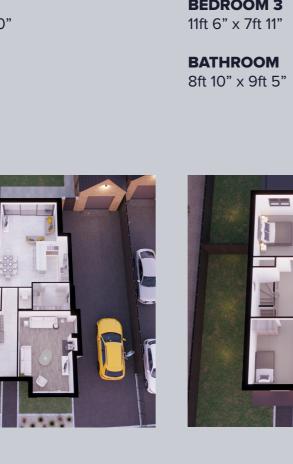

x 11ft 3in

#### DINING

15ft 10" x 10ft 8"

#### SNUG

17ft 4" x 8ft 12"

#### LOUNGE

11ft 10" × 7ft 7"

#### **FAMILY**

9ft 11" x 12ft 9"

#### UTILITY

9ft 11" x 6ft 4"

#### **First Floor**

#### **MASTER BEDROOM**

11ft 9" x 13ft 1"

#### **BEDROOM 2**

9ft 11" x 12ft 10"

#### **BEDROOM 3**

11ft 10" x 10ft 7"

#### **BEDROOM 4**

11ft 10" x 9ft 9"

#### BATHROOM

8ft x 8ft 2in"











#### **House Type 4**

## 4 Bedroom **Detached** House



Scan the QR code to visit the

virtual show

home

**Ground Floor** 

**KITCHEN** 

13ft 1" x 9ft 10"

DINING

14ft 9" x 10ft 10"

**FAMILY** 

10ft 8" x 15ft 10"

UTILITY

7ft 2" x 9ft 6"

LOUNGE

**First Floor** 

**MASTER BEDROOM** 

15ft 6" x 12ft 4"

BEDROOM 2

11ft 8" x 10ft 4"

**BEDROOM 3** 

**BATHROOM** 

19ft 7" x 13ft 1"









#### **House Type 5**

## 4 Bedroom Semi Detached House



**Ground Floor** 

**KITCHEN** 20ft 4" x 11ft 12"

**FAMILY** 14ft 4" x 10ft 8"

**UTILITY**8ft 9" x 5ft 9"

**LOUNGE** 12ft 4" x 17ft 10"

Scan the QR code to visit the virtual show home





First Floor

MASTER BEDROOM 12ft 4" x 10ft 10"

**BEDROOM 2** 10ft 2" 10ft 6"

**BEDROOM 3**9ft 11" x 11ft 12"

**BEDROOM 4** 7ft 7" x 8ft 10"

**BATHROOM** 9ft 4" x 8ft 2"







Unit C4, 19 Heron Road, Belfast. BT3 9LE

email: info@mayyairgroupltd.com Tel: 028 9527 7981