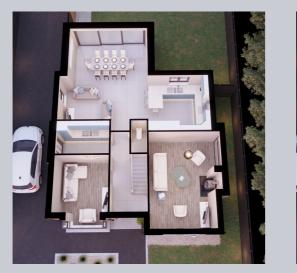

#### **House Type 1**

## 4 Bedroom Detached House

#### **Ground Floor**

#### KITCHEN

11ft 9" x 11ft 3in

#### DINING

15ft 10" x 10ft 8"

#### SNUG

17ft 4" x 8ft 12"

#### LOUNGE

11ft 10" × 7ft 7"

#### **FAMILY**

9ft 11" x 12ft 9"

#### UTILITY

9ft 11" x 6ft 4"