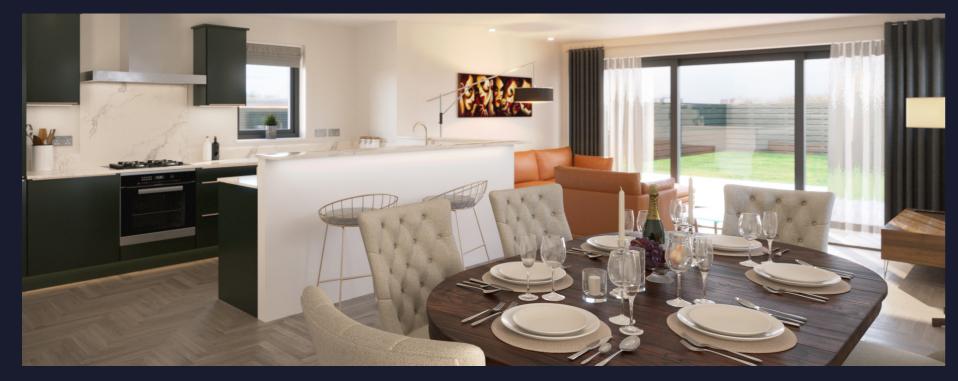

## 4 Bedroom Detached House

#### KITCHEN

11ft 9" x 11ft 3in

#### DINING

15ft 10" x 10ft 8"