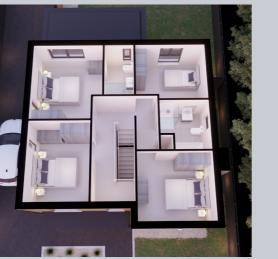

#### **First Floor**

#### **MASTER BEDROOM**

11ft 9" x 13ft 1"

#### **BEDROOM 2**

9ft 11" x 12ft 10"

#### **BEDROOM 3**

11ft 10" x 10ft 7"

#### **BEDROOM 4**

11ft 10" x 9ft 9"

#### BATHROOM

8ft x 8ft 2in"