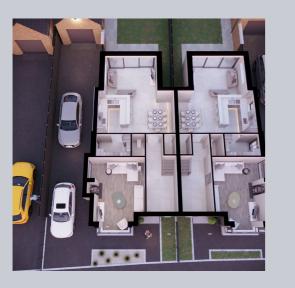

## 4 Bedroom Semi Detached House

**Ground Floor** 

**KITCHEN** 20ft 4" x 11ft 12"

**FAMILY** 14ft 4" x 10ft 8"

**UTILITY**8ft 9" x 5ft 9"

**LOUNGE** 12ft 4" x 17ft 10"

Scan the QR code to visit the virtual show home

First Floor

MASTER BEDROOM 12ft 4" x 10ft 10"

**BEDROOM 2** 10ft 2" 10ft 6"

**BEDROOM 3**9ft 11" x 11ft 12"

**BEDROOM 4** 7ft 7" x 8ft 10"

**BATHROOM** 9ft 4" x 8ft 2"

Unit C4, 19 Heron Road, Belfast. BT3 9LE