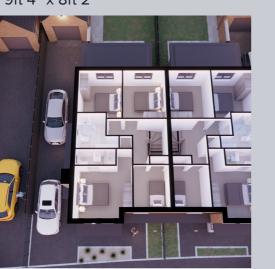

## 4 Bedroom Semi Detached House

**Ground Floor** 

**KITCHEN** 20ft 4" x 11ft 12"

**FAMILY** 14ft 4" x 10ft 8"

**UTILITY**8ft 9" x 5ft 9"

**LOUNGE** 12ft 4" x 17ft 10"

Scan the QR code to visit the virtual show home

First Floor

MASTER BEDROOM 12ft 4" x 10ft 10"

**BEDROOM 2** 10ft 2" 10ft 6"

**BEDROOM 3**9ft 11" x 11ft 12"

**BEDROOM 4** 7ft 7" x 8ft 10"

**BATHROOM** 9ft 4" x 8ft 2"

Unit C4, 19 Heron Road, Belfast. BT3 9LE